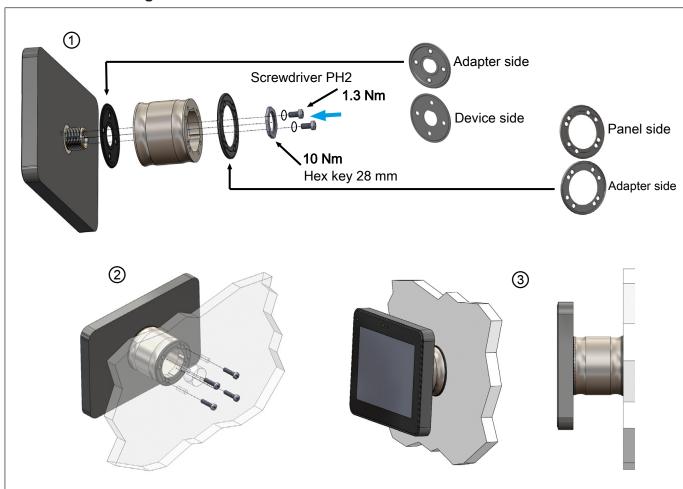

# Wall-mounting bracket

Fig. 1: Mounting C6 X1-W1

- ① Attach adapter to the monitor
- ② Attach monitor to the wall with bracket
- ③ Ready mounted monitor