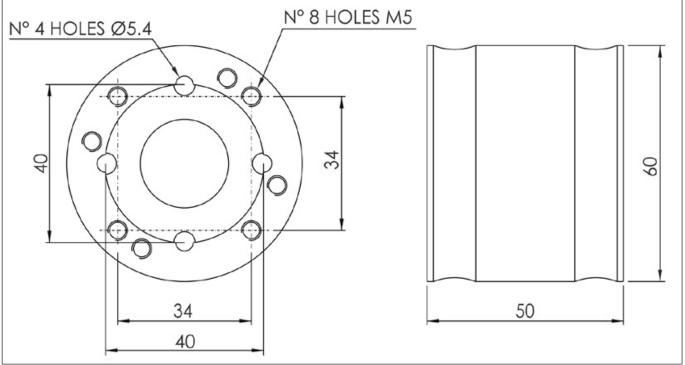

instructions.
- c) Ask if something is unclear.

# Wall-mounting bracket



Fig. 1: Mounting C6 X1-W1

- ① Attach adapter to the monitor
- ② Attach monitor to the wall with bracket
- ③ Ready mounted monitor

## **NOTICE**

#### Ingress of water or dust!

a) To ensure IP67 and TYPE 1 or 12 or 4X the assembly instructions must be followed scrupulously.

# **NOTICE**

#### **Unpredictable malfunctions**

- a) Installation must be carried out by specialised personnel with the necessary skills.
- b) Only use this mounting system for its intended purpose as described in this manual.
- c) Only use original manufacturer parts.
- d) It is the customer's responsibility to ensure that all mounting systems are correctly assembled and installed using the appropriable instructions.

## 1.3 Dimensions



Fig. 2: Dimensions C6 X1-W1