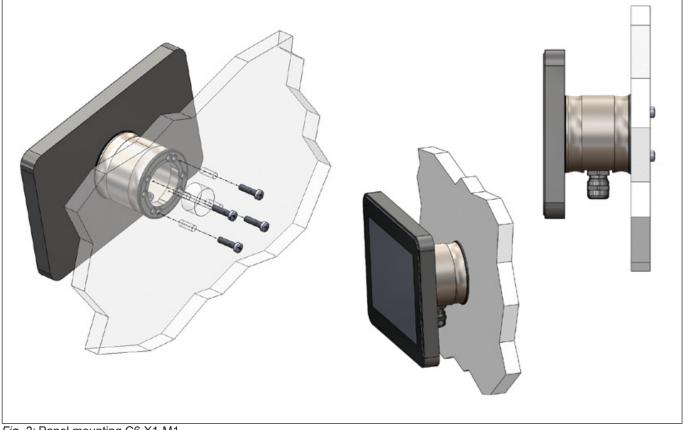

#### Hazards and risks through ignorance!

a) Read the instructions for use.

- b) Observe the safety and warning instructions.
- c) Ask if something is unclear.

#### 1.2 Monitor assembly



Fig. 1: Assembly C6 X1-M1

 NOTICE
 Ingress of water or dust!

 a) To ensure IP67 and TYPE 1 or 12 or 4X the assembly instructions must be followed scrupulously.

 NOTICE
 Unpredictable malfunctions

 a) Installation must be carried out by specialised personnel with the necessary skills.

 b) Only use this mounting system for its intended purpose as described in this manual.

 c) Only use original manufacturer parts.

 d) It is the customer's responsibility to ensure that all mounting systems are correctly assembled and installed using the appropriable instructions.

## 1.3 Assembly panel mounting



Fig. 2: Panel mounting C6 X1-M1

### 1.4 Dimensions



Fig. 3: Dimensions C6 X1-M1