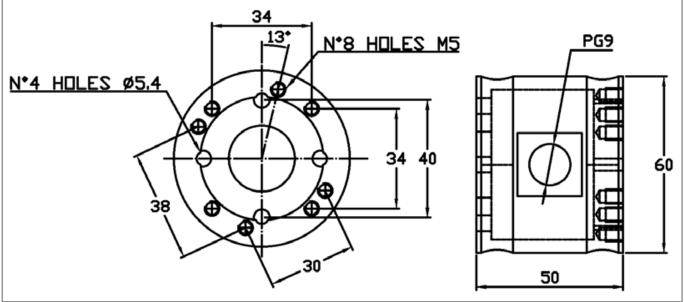

e instructions for use.

- b) Observe the safety and warning instructions.
- c) Ask if something is unclear.

#### 1.2 Monitor assembly



Fig. 1: Assembly C6 X1-M1

 NOTICE
 Ingress of water or dust!

 a) To ensure IP67 and TYPE 1 or 12 or 4X the assembly instructions must be followed scrupulously.

 NOTICE
 Unpredictable malfunctions

 a) Installation must be carried out by specialised personnel with the necessary skills.

 b) Only use this mounting system for its intended purpose as described in this manual.

 c) Only use original manufacturer parts.

 d) It is the customer's responsibility to ensure that all mounting systems are correctly assembled and installed using the appropriable instructions.

## 1.3 Assembly panel mounting



Fig. 2: Panel mounting C6 X1-M1

### 1.4 Dimensions



Fig. 3: Dimensions C6 X1-M1