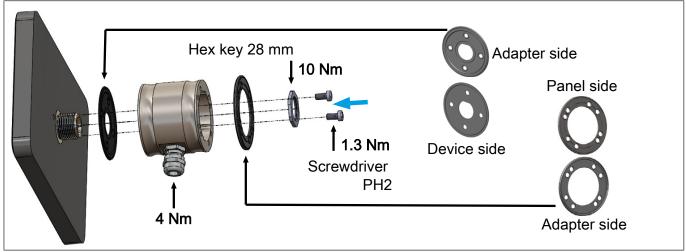

#### 1.2 Monitor assembly

Fig. 1: Assembly C6 X1-M1

 NOTICE
 Ingress of water or dust!

 a) To ensure IP67 and TYPE 1 or 12 or 4X the assembly instructions must be followed scrupulously.

 NOTICE
 Unpredictable malfunctions