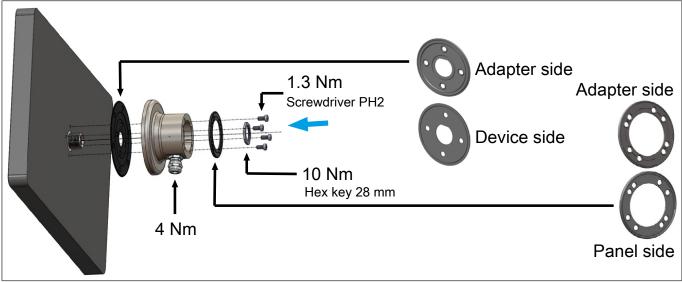

## 1.2 Monitor assembly

Fig. 1: Assembly C6 X1-M2

# NOTICE Ingress of water or dust! a) To ensure IP67 and TYPE 1 or 12 or 4X the assembly instructions must be followed scrupulously. NOTICE Unpredictable malfunctions a) Installation must be carried out by specialised personnel with the necessary skills. b) Only use this mounting system for its intended purpose as described in this manual. c) Only use original manufacturer parts. d) It is the customer's responsibility to ensure that all mounting systems are correctly assembled and installed using the appropriable instructions.