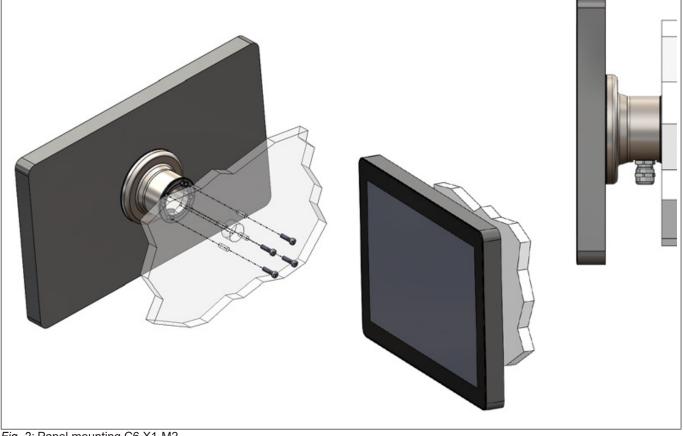

uctions

NOTICE

### Hazards and risks through ignorance!

a) Read the instructions for use.

- b) Observe the safety and warning instructions.
- c) Ask if something is unclear.

## 1.2 Monitor assembly



Fig. 1: Assembly C6 X1-M2

# NOTICE Ingress of water or dust! a) To ensure IP67 and TYPE 1 or 12 or 4X the assembly instructions must be followed scrupulously. NOTICE Unpredictable malfunctions a) Installation must be carried out by specialised personnel with the necessary skills. b) Only use this mounting system for its intended purpose as described in this manual. c) Only use original manufacturer parts. d) It is the customer's responsibility to ensure that all mounting systems are correctly assembled and installed using the appropriable instructions.

### Assembly panel mounting 1.3



Fig. 2: Panel mounting C6 X1-M2

### 1.4 **Dimensions**



Fig. 3: Dimensions C6 X1-M2