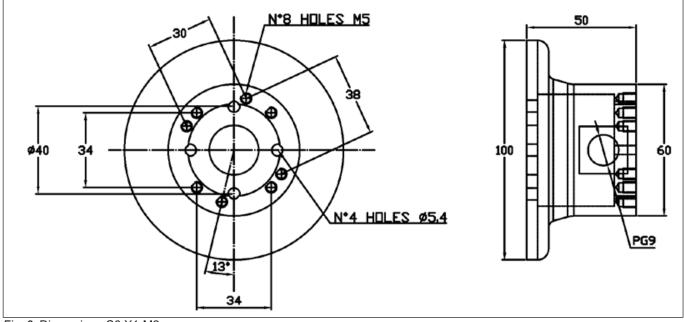

a) Read the instructions for use.

- b) Observe the safety and warning instructions.
- c) Ask if something is unclear.

## 1.2 Monitor assembly



Fig. 1: Assembly C6 X1-M2

# NOTICE Ingress of water or dust! a) To ensure IP67 and TYPE 1 or 12 or 4X the assembly instructions must be followed scrupulously. NOTICE Unpredictable malfunctions a) Installation must be carried out by specialised personnel with the necessary skills. b) Only use this mounting system for its intended purpose as described in this manual. c) Only use original manufacturer parts. d) It is the customer's responsibility to ensure that all mounting systems are correctly assembled and installed using the appropriable instructions.

### Assembly panel mounting 1.3



Fig. 2: Panel mounting C6 X1-M2

### 1.4 **Dimensions**



Fig. 3: Dimensions C6 X1-M2